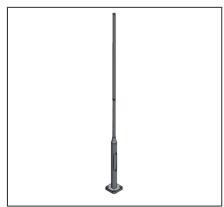

LAMPPOST 2000XX0009 28.10.2024 v.09.23 www.norlys.no

| Type of accesory                 |                                                                                                                                                                                         |  |
|----------------------------------|-----------------------------------------------------------------------------------------------------------------------------------------------------------------------------------------|--|
| Type of accessory                | Lighting pole.                                                                                                                                                                          |  |
| Characteristics of the accessory | Lighting pole intended for private and traffic areas  - With base, for installation on a concrete foundation or mounting anchor.  - With fixed height  - Equipped with an revision door |  |

| Generalinformation            |                                                                                                                                                                                                                                                              |  |
|-------------------------------|--------------------------------------------------------------------------------------------------------------------------------------------------------------------------------------------------------------------------------------------------------------|--|
| Materials                     | Extruded aluminum profile, powder coated. Base - powder painted aluminum cast.                                                                                                                                                                               |  |
| Mounting method               | Base dimensions: 276x276mm with 4 holes fi 23mm with a spacing of 200x200mm.  Mounting the base to a prefabricated concrete foundation or to anchors for self-concreting following the attached assembly instructions Accessories must be ordered separately |  |
| Terminal                      | Connection depending on the system used following the attached instructions Lighting pole equipped with a PE connector                                                                                                                                       |  |
| Height of the pole            | 450cm                                                                                                                                                                                                                                                        |  |
| Luminaire mounting diameter   | Ø60                                                                                                                                                                                                                                                          |  |
| Net/gross weight of luminaire | 14,5kg/18,5kg                                                                                                                                                                                                                                                |  |
| Box dimensions [cm]           | 30,5x33x240                                                                                                                                                                                                                                                  |  |
| Luminaire dimensions [cm]     | 27,6x27,6x450                                                                                                                                                                                                                                                |  |
| Side area of luminaire        | 0,38m²                                                                                                                                                                                                                                                       |  |