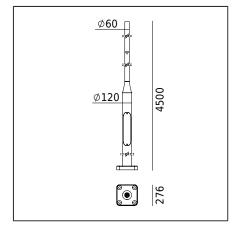

| Generalinformation            |                                                                                                                                                                                                                                                              |  |
|-------------------------------|--------------------------------------------------------------------------------------------------------------------------------------------------------------------------------------------------------------------------------------------------------------|--|
| Materials                     | Extruded aluminum profile, powder coated. Base - powder painted aluminum cast.                                                                                                                                                                               |  |
| Mounting method               | Base dimensions: 276x276mm with 4 holes fi 23mm with a spacing of 200x200mm.  Mounting the base to a prefabricated concrete foundation or to anchors for self-concreting following the attached assembly instructions Accessories must be ordered separately |  |
| Terminal                      | Connection depending on the system used following the attached instructions Lighting pole equipped with a PE connector                                                                                                                                       |  |
| Height of the pole            | 450cm                                                                                                                                                                                                                                                        |  |
| Luminaire mounting diameter   | Ø60                                                                                                                                                                                                                                                          |  |
| Net/gross weight of luminaire | 14,5kg/18,5kg                                                                                                                                                                                                                                                |  |
| Box dimensions [cm]           | 30,5x33x240                                                                                                                                                                                                                                                  |  |
| Luminaire dimensions [cm]     | 27,6x27,6x450                                                                                                                                                                                                                                                |  |
| Side area of luminaire        | 0,38m²                                                                                                                                                                                                                                                       |  |